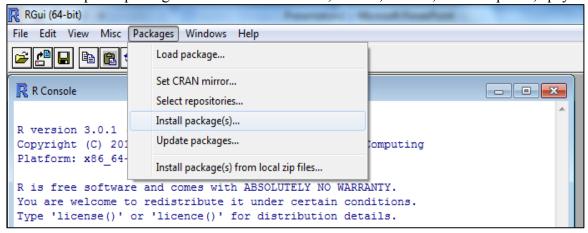

## To utilize:

- Save this script file on your computer
  - R script files use a .R extension, but can be viewed in any text editor (e.g. MS Notepad
- Download and install R (http://cran.r-project.org/)
- Install required packages from within R: "boot", "coda", "nlme", "MCMCpack", "psych"