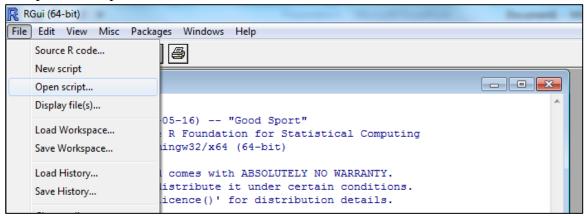

• Open the script file in R

- Modify the script as necessary for your data (see comments within script)
- Highlight the script (all or part) and execute