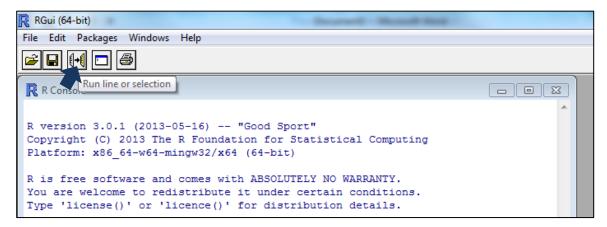

• Open the script file in R

- Modify the script as necessary for your data (see comments within script)
- Highlight the script (all or part) and execute